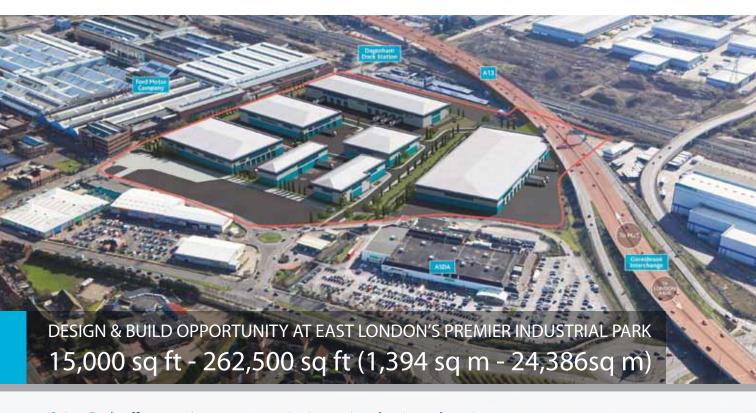

Orion Park offers a unique opportunity in a prime business location. Fronting the A13, the site is one of the best in East London providing excellent connectivity and access to a good, diverse, blue collar workforce.

Orion Park can offer new design and build industrial/warehouse units on either a freehold or leasehold basis. The site already has outline planning consent for a B1, B2, B8 scheme and detailed consent can be granted very quickly.