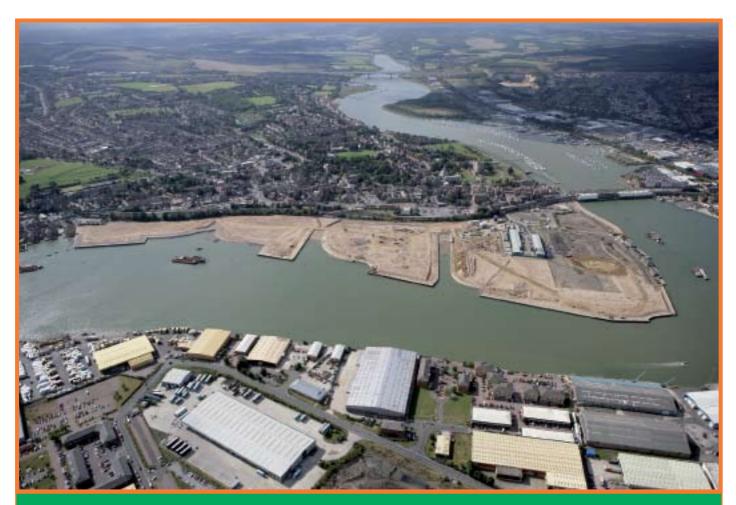

## **BAM Nuttall**

completed the major land remediation and reclamation programme on the Rochester Riverside site on behalf of Medway Rennaissance in 2008. The scheme involved the extensive use of dredged material to raise the land level , construction of new quay walls and the clean up of contamination from a former gas works. The site is now in the process of being developed.