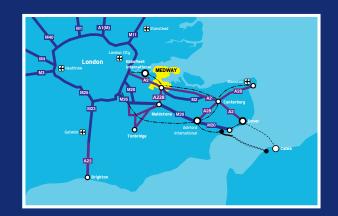

# Major transport infrastructure

■ High speed trains to ■ Chatham Waterfront ■ London Thamesport ■ Major investment - deep water port.

in new rail stations including a **new** station at Rochester.

economy