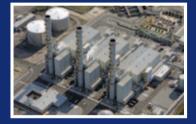

Three gas-fired power stations, liquefied-natural-gas and aviation fuel facilities.