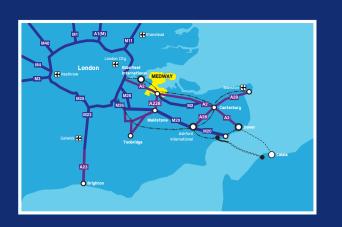

# Major transport infrastructure

**High speed trains** to 📮 Chatham Waterfront 📮 London Thamesport 💻 Major investment London in 33 minutes. Bus Station.

Innovation Centre Medway - a flexible, serviced workspace with superfast broadband for small husinesses