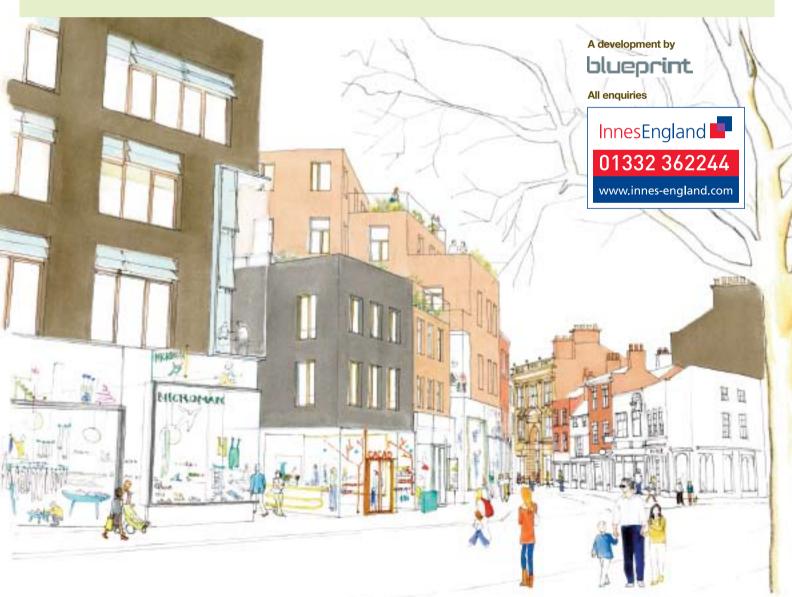

## Sadler Square sets the benchmark for modern, creative and environmentally sustainable architecture nestled in the heart of Derby's Cathedral Quarter.

Sadler Square offers Derby's most unique design led office and retail destination in the heart of the city's most distinctive shopping and professional quarters.

Sadler Square's truly sustainable environment presents a new way of working with flexible modern space and striking, creative interior design.

Be part of the city's most contemporary new development taking design quality to a new higher level.

- > Sustainable design, reduces running costs and environmental impact
- > Modern high quality office space 2,000 – 40,000 sq ft
- > 6 retail and leisure units 1,000 – 11,000 sq ft
- > Flexible space and leases
- > BREEAM Excellent
- > Roof gardens and open space in every building
- > 25 Individually designed homes 1, 2 and 3 bedroom