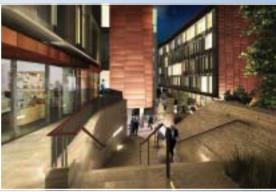

## BRAND NEW GRADE A OFFICE BUILDINGS OF 43,300 AND 32,200 SQ FT CITY CENTRE OFFICE BUILDINGS

INNOVATIVE AND ENVIRONMENTALLY FOCUSED WORKPLACE IN THE FRIAR GATE QUARTER OF THE CITY

## START ON SITE 2011 FOR DELIVERY 2012

H SHOW

- Floors from 5,200 sq ft
- At the heart of the traditional city office core; surrounded by bars, restaurants and shops
- Adjacent to the recently completed inner ring road
- BREEAM 'Excellent'