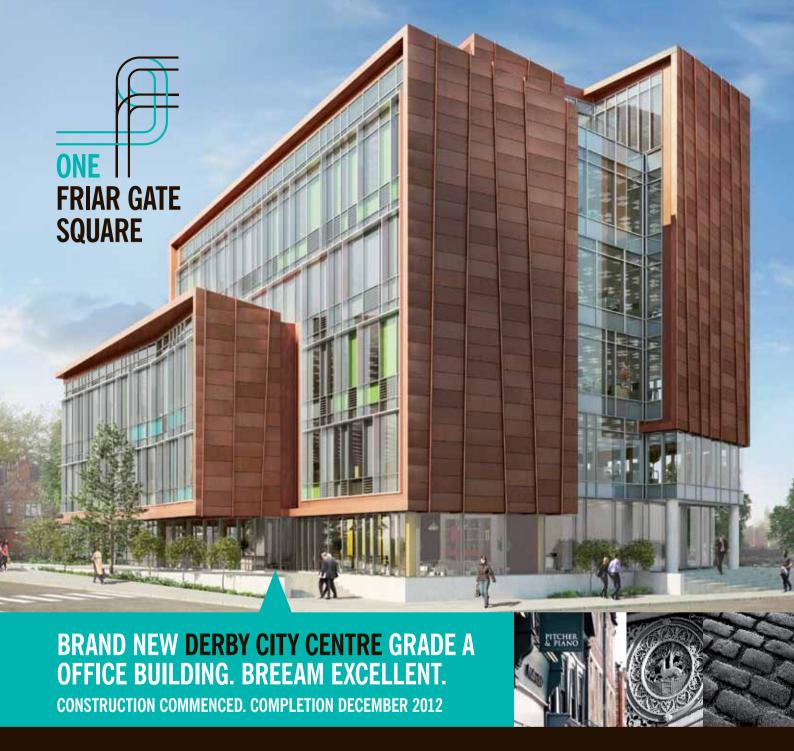

- Grade A headquarters building of 32,300 sq. ft.
- At the heart of the traditional city office core; surrounded by bars, restaurants and shops
- Adjacent to the recently completed inner ring road
- Innovative and environmentally focused workplace in the Friar Gate Quarter
- Floor plates from 3,400 to 7,125 sq. ft.
- BREEAM rating 'EXCELLENT'