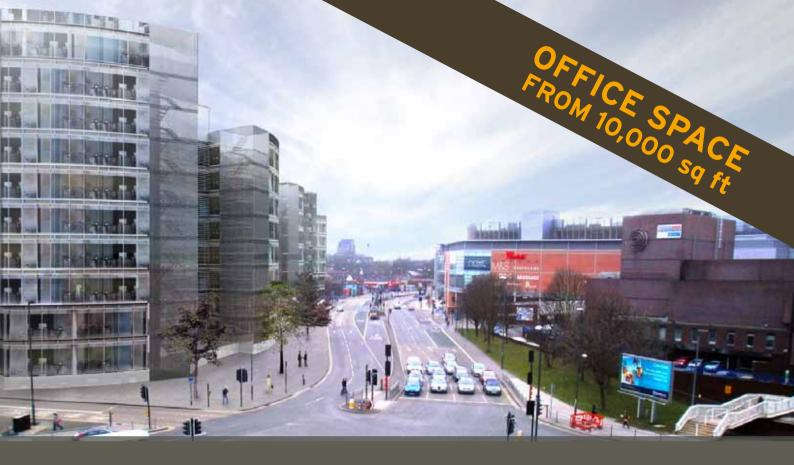

## PHASE ONE OFFICES FROM 10,000 sq ft

- International standard accommodation
- Iconic Grade A offices at city-centre gateway
- Self contained buildings available from 55,000 sq ft to 277,000 sq ft
- Total occupational cost c.30% lower than Birmingham or Manchester
- BREEAM excellent and highly efficient design minimising occupancy costs
- Hotel, leisure and retail opportunities available
- A few minutes walk to the mainline railway station, bus station and city centre
- One of the fastest growing cities, in easy reach of two international airports and equidistant to the UK's major business centres