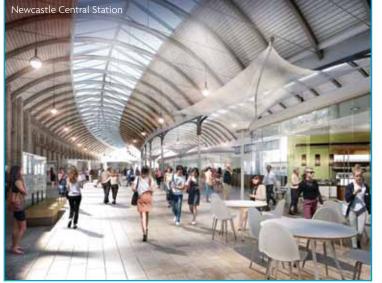

Major projects include: the transformation of Newcastle Central Station, the flagship Stephenson Quarter development at the heart of the City, the new Queen Elizabeth Hospital emergency care centre in Gateshead and the completed North Tyneside Police Area Command Headquarters.